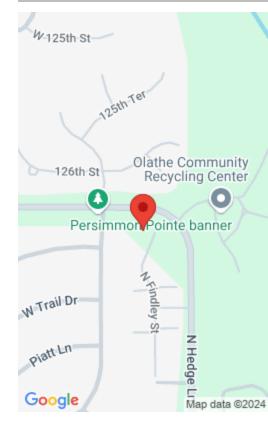

## 1089 N FINDLEY ST, OLATHE, KS 66061, USA

https://askmcgrew.com

3 bedroom, 2 1/2 bathroom newly built townhomes with an attached garage. Open floor plan on the main level includes a fireplace. Primary bedroom suite with a private full bathroom and walk-in closet. Convenient bedroom level laundry. Plenty of storage or room to expand in the full basement. Located on a culde-sac. Low HOA dues. [...]