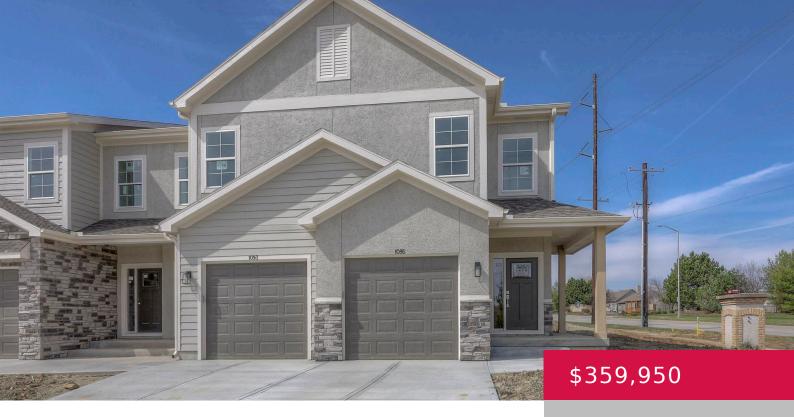

## 1089 N FINDLEY ST, OLATHE, KS 66061, USA

https://askmcgrew.com

3 bedroom, 2 1/2 bathroom newly built townhomes with an attached garage. Open floor plan on the main level includes a fireplace. Primary bedroom suite with a private full bathroom and walk-in closet. Convenient bedroom level laundry. Plenty of storage or room to expand in the full basement. Located on a culde-sac. Low HOA dues. [...]

- 3 heds
- 3 haths
- Active
- 1896 sq ft

## **Property Details**

List Office Name: KELLER WILLIAMS DIAMOND

**PARTNERS** 

Bedrooms: 3 beds

Area, sq ft: 1896 sq ft

Basement: Full, Unfinished

Cooling: Central Air

Amenities: Dishwasher, Disposal, Electric Range,