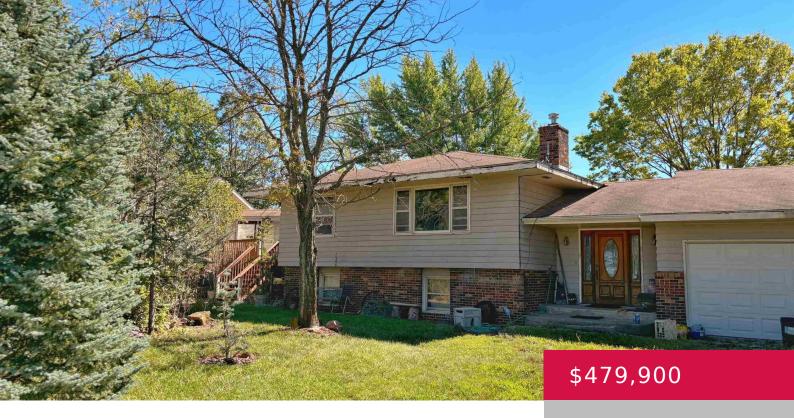

## 1047 N 635 RD, BALDWIN CITY, KS 66006, USA

https://askmcgrew.com

Two homes on 1.8 acres in a beautiful location between Lawrence and Baldwin City, just west of Highway 59 and only a few minutes to town in either direction. The main, multi-level house was built in 1970 and is adjoined by the modular home added in 2004 and connected by a large deck with a [...]

- 5 heds
- 5 haths
- Active
- 4144 sq ft

## **Property Details**

**List Office Name:** R+K REAL ESTATE SOLUTIONS, LLC **Year built:** 1970

**Bedrooms: 5** beds **Bathrooms: 5** baths

Area, sq ft: 4144 sq ft

Basement: Yes

**Basement:** Finished, Full, Other, Walk Out **Roof:** Composition