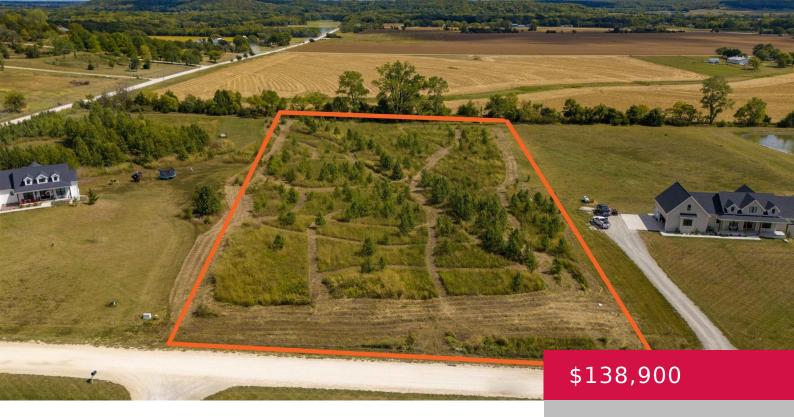

## 1042 E 912 RD, LAWRENCE, KS 66047, USA

https://askmcgrew.com

This rare 4-acre build site in Southern View offers a perfect blend of rural tranquility and convenience, located just minutes from Lawrence and close to Clinton Lake. With ample space for a custom home and outdoor activities, the lot provides scenic surroundings, while still offering easy access to shopping, dining, and recreation. Rural water is [...]