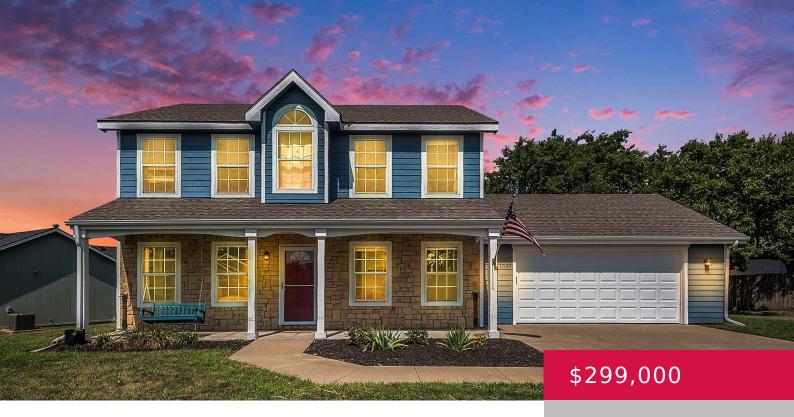

## 1039 FIRETREE AVE, BALDWIN CITY, KS 66006, USA

https://askmcgrew.com

This well-maintained 2-story home is located in the coveted Firetree Estates which comes with its own park and fishing pond for you to enjoy! In traditional 2-story style, the bedrooms are upstairs and the entertaining is on the main level. Enjoy a view from the kitchen and dining room directly into the backyard so you [...] • 3 beds

- 3 baths
- Active
- 1810 sq ft

## **Property Details**

| List Office Name: KELLER WILLIAMS<br>DIAMOND PARTNERS                | Year built: 2002                                        |
|----------------------------------------------------------------------|---------------------------------------------------------|
| Bedrooms: 3 beds                                                     | Bathrooms: 3 baths                                      |
| <b>Area, sq ft: 1810</b> sq ft                                       | Basement: No                                            |
| Basement: Slab                                                       | Roof: Composition                                       |
| Other Structures: One                                                | Construction Materials: Hardboard Siding                |
| Garage Spaces: 2                                                     | Cooling: Central Air                                    |
| Flooring: Carpet, Laminate, Tile                                     | Interior Features: Paddle Fan, Garage Door<br>Opener(s) |
| <b>Amenities:</b> Dishwasher, Disposal, Electric<br>Range, Microwave | Features: City Sewer, City Water, Electricity,<br>Gas   |