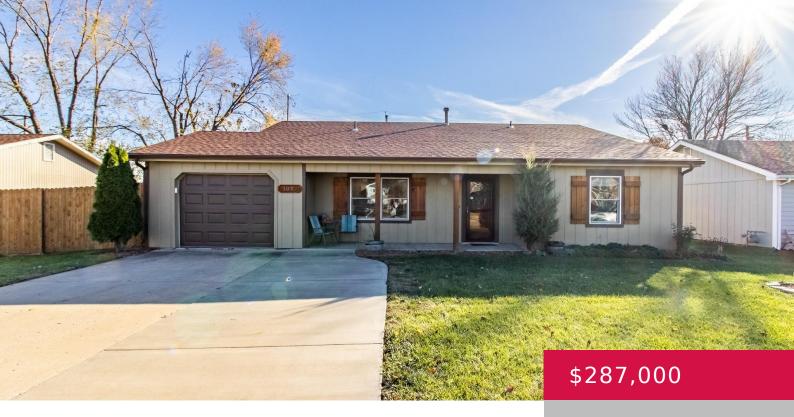

## **1013 E 26TH ST, LAWRENCE, KS 66046, USA**

https://askmcgrew.com

Welcome home! This lively 3-bedroom, 2-bathroom ranch is more than just a home, it's your ticket to endless outdoor and indoor activities. With a roof and HVAC system only two years old, this beauty is ready for you to move in and dive right into all the surrounding excitement. All appliances stay!!! Imagine spending weekends [...]

- 3 heds
- 2 haths
- Active
- 1590 sq ft

## **Property Details**

**List Office Name:** STEPHENS REAL ESTATE, INC

Bedrooms: 3 beds

Area, sq ft: 1590 sq ft

**Basement:** Slab

Construction Materials: Wood Frame, Wood Siding

**Garage Spaces:** 1

Cooling: Central Air