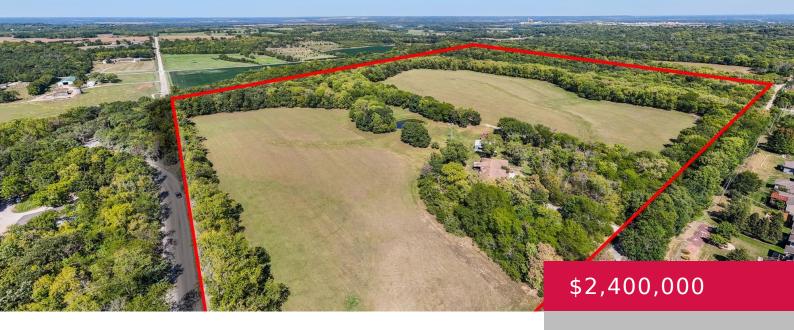

## 1008 N 1700 RD, LAWRENCE, KS 66049, USA

https://askmcgrew.com

This is 64 acres on the edge of Lawrence, the house is old and the value is in the land and the location. Someone may or may not us or rehab the home which needs lots of work. Potential is in the location and the future building sites and beautiful rolling timber, creeks, trees and [...]