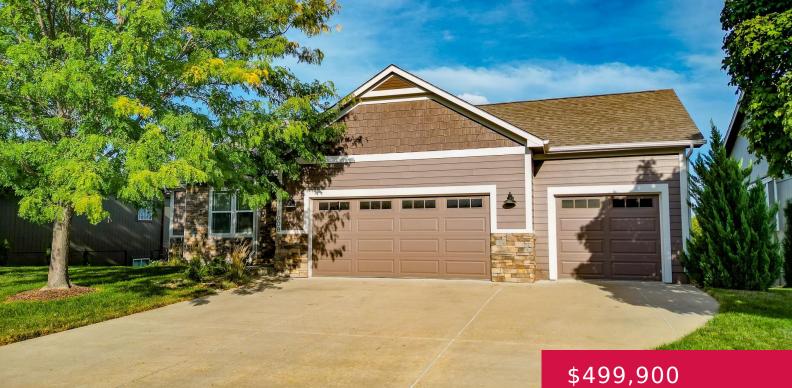

# 1008 DRUM DR, LAWRENCE, KS 66049, USA

https://askmcgrew.com

The Patrick plan by Highland Construction in the desirable Green Tree Subdivision, a fantastic neighborhood close to Langston Hughes Elementary, DeVictor Park, and Sports Pavilion Lawrence at Rock Chalk Park with easy access to K10 and I70 commuter routes. Main level living in this tried-and-true open concept floor plan on a walkout basement. 3 car [...]

## **Property Details**

| List Office Name: MCGREW REAL ESTATE                        | Year built: 2011                                                                          |
|-------------------------------------------------------------|-------------------------------------------------------------------------------------------|
| Bedrooms: 4 beds                                            | Bathrooms: 3 baths                                                                        |
| Area, sq ft: 2344 sq ft                                     | Basement: Yes                                                                             |
| Basement: Partially Finished, Walk Out                      | Roof: 3D Composition                                                                      |
| Construction Materials: Stone Veneer, Wood Frame            | Garage Spaces: 3                                                                          |
| Cooling: Central Air                                        | Flooring: Concrete, Hardwood, Tile                                                        |
| Interior Features: Garage Door Opener(s), Kitchen<br>Island | <b>Amenities:</b> Dishwasher, Disposal,<br>Dryer, Electric Range, Refrigerator,<br>Washer |
|                                                             |                                                                                           |