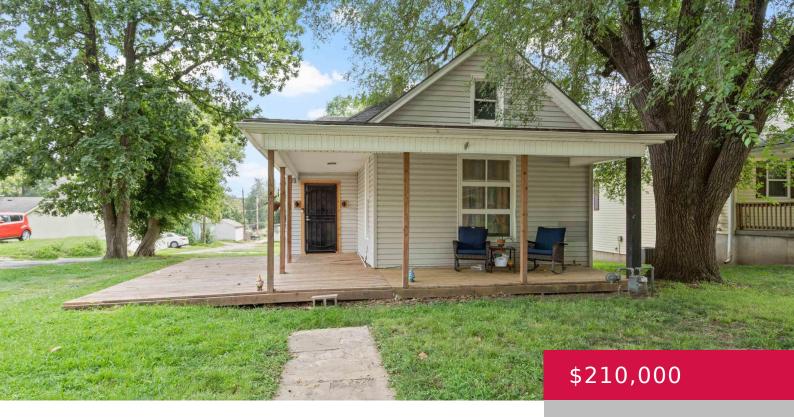

## 1007 OTTAWA ST, LEAVENWORTH, KS 66048, USA

https://askmcgrew.com

Welcome to this beautifully renovated bungalow, a timeless gem built in 1920 and thoughtfully updated to meet modern standards while preserving its classic charm. Nestled in the heart of Leavenworth, KS, this delightful home offers a perfect blend of historic character and contemporary comfort. A sleek updated kitchen featuring stainless steel appliances and ample storage [...]

- 3 heds
- 3 haths
- Active
- 2058 sq ft

## **Property Details**

**List Office Name: PLATINUM REALTY** 

Bedrooms: 3 beds

Area, sq ft: 2058 sq ft

**Construction Materials:** Vinyl Siding

**Cooling:** Window Unit(s)

Features: City Sewer

Year built: 1920