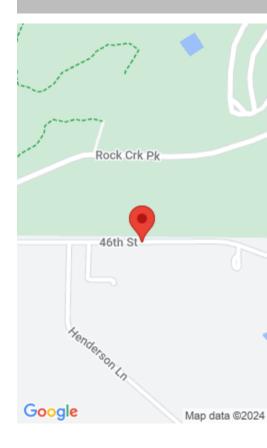

## **46TH ST, KENTUCKY, KS, USA**

https://askmcgrew.com

28+/- Acres only one mile from Lake Perry. Lots 3 and 4 are accessible directly from Hwy 237 marked currently by double red gates. Lots 5, 6 and 7 are accessed via 46th St (dead end gravel road with convenient access to the lake roads). Lots 3-7 are all available for purchase individually as well. [...]