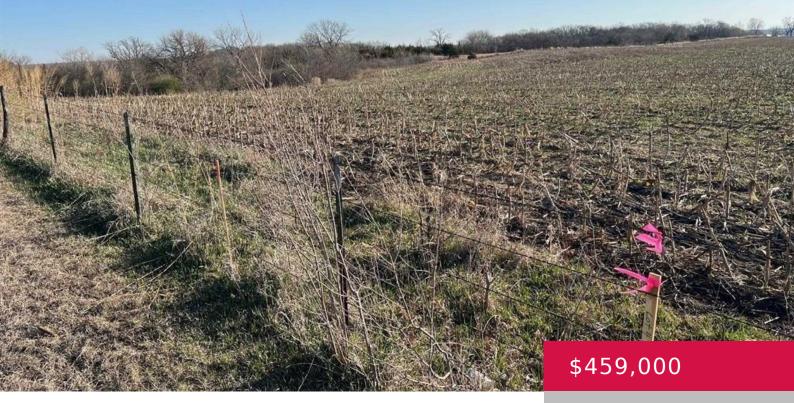

## **46TH ST, KENTUCKY, KS, USA**

https://askmcgrew.com

28+/- Acres only one mile from Lake Perry. Lots 3 and 4 are accessible directly from Hwy 237 marked currently by double red gates. Lots 5, 6 and 7 are accessed via 46th St (dead end gravel road with convenient access to the lake roads). Lots 3-7 are all available for purchase individually as well. [...]

## **Property Details**

List Office Name: COUNTRYWIDE REALTY, INC Other Structures: None Features: Other - See Remarks Basement: No Fencing: Barbed Wire, Partial