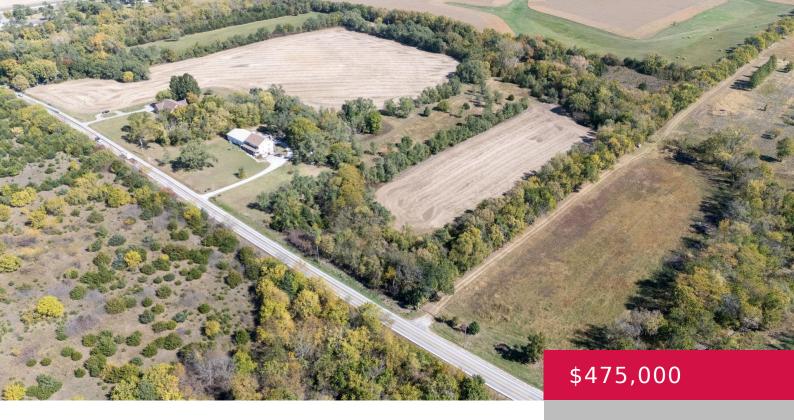

## S GARDNER RD, GARDNER, KS, USA

https://askmcgrew.com

Beautiful, wooded 17+ acre tract off S Gardner Road loaded with trees, wildlife and lots of privacy! This Tract has been newly surveyed and divided to include 17.5 acres m/l. New driveway cuts off of S Gardner have been approved by Johnson County and are marked. Water meter needs to be verified by Buyer along [...]