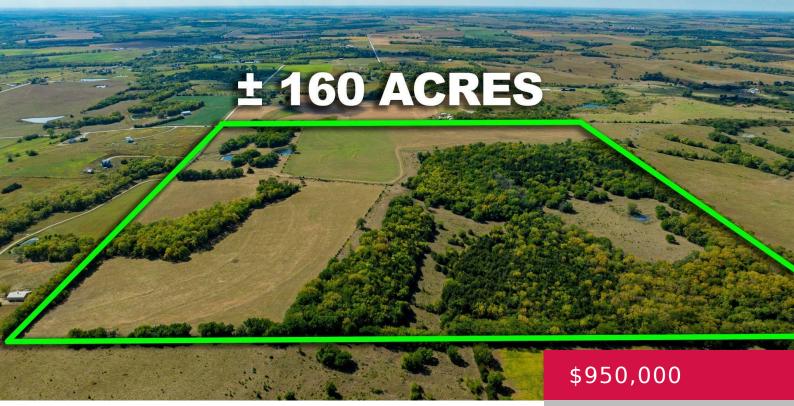

## E 500 RD, KANSAS, USA

https://askmcgrew.com

This expansive 160-acre property offers a perfect blend of hay ground, pasture, and timber, making it ideal for farming, ranching, or recreation. Located just south of Clinton Lake, the land features two serene ponds and new fencing on three sides. With a water meter already in place, the property is primed for a future home [...]