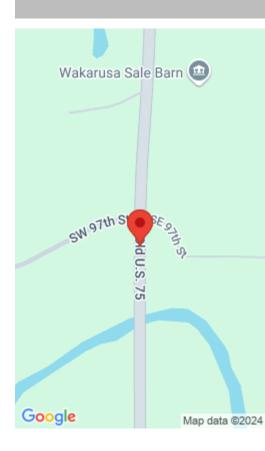

## SW TOPEKA BLVD, WAKARUSA, KS, USA

https://askmcgrew.com

Ideal location with easy access to hwy 75, situated at the corner of 93rd and SW Topeka Blvd. Great build site on blacktop, with the perfect mix of pasture and trees. Property has not been split yet, seller will split prior to closing. Boundary line is approximate, possibility of including a pond in the split.