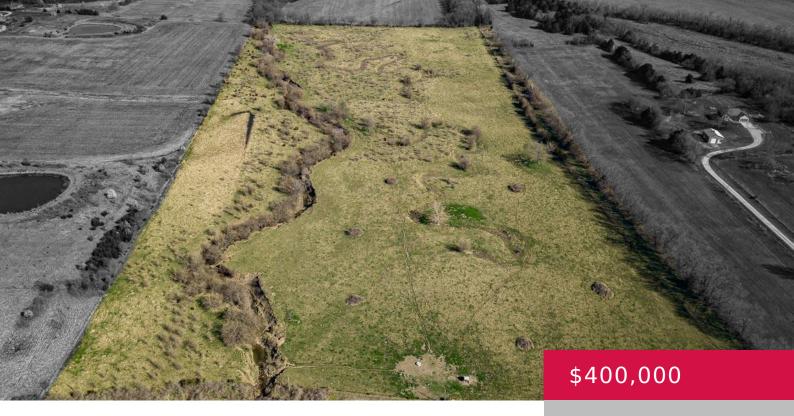

## N 790 RD, PALMYRA, KS 66006, USA

https://askmcgrew.com

Prime location between Lawrence and Baldwin with only a 20 minute drive to DeSoto where the new Panasonic plant is being built. Creek runs entire length of the property attracting wildlife such as deer and turkey. Capped gas line on property, neighboring electrical lines, and a buried water line making utilities obtainable. Buyer's agent and [...]